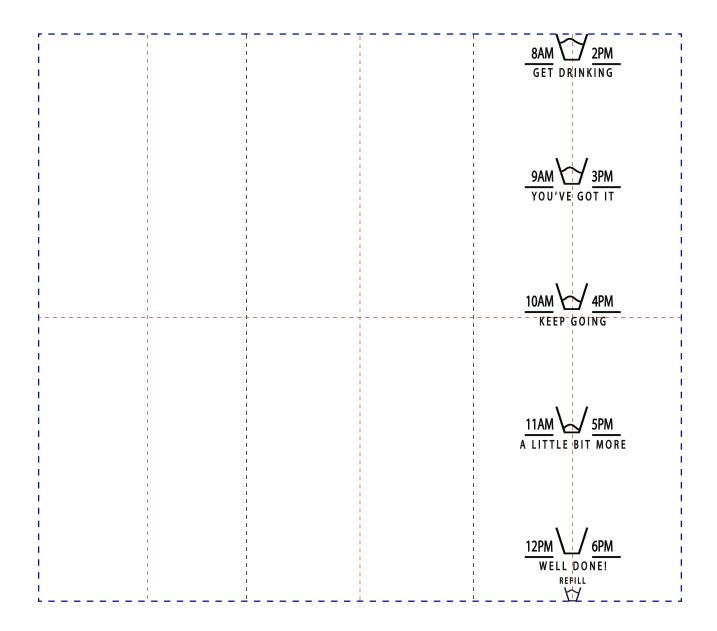

proof and not indicated by you at this stage. You are liable for all relevant costs incurred in correcting such mistakes once the proof has been approved. Please note: Your order will not go into production until this proof is approved in writing. This product may have more than one print area, please check to ensure the print position is correct as mistakes cannot be rectified once the goods have been printed. Due to the restrictions and constraints of printing, we can only use 'coated' ink, therefore your pantone reference will need to be a 'C' code. Please double check the pantone colour against a coated pantone book before approving the artwork. The colour and texture of a product can also have an effect on the final print colour.

## ARTWORK SCALE 100% Max print area: 170mm x 150mm